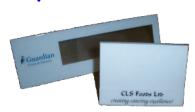

### Printed Aluminium Nameplates

Available in Satin Silver, Satin Gold & White! Print can be in monotone or full-colour!

Description: These 'heat sublimated' aluminium inserts allow for a detailed print Available in white, satin silver, grain silver & mirrored silver in different sizes. These will not fail to impress!

### Flat-bed Printed Nameplates

Available in Satin Silver, Satin Gold & Whitel Printed in full-colour onto Acrylic & Metallex!

Description: These 'flatbed printed' inserts for a detailed and textured surface using the latest technology. Available in the larger size of nameplates .These will not fail to impress!