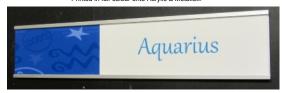

rts in word format to hopefully aid you (some adjustments may be required due to individual printer default settings).

### Price banded discounts for larger orders!

For more information or to request a sample or quotation please contact us via our website or click on the email link info@finesign.co.uk.

Tel: 020 8904 7299 Fax: 020 8904 1365

### Printed Aluminium Nameplates

Available in Satin Silver, Satin Gold & White! Print can be in monotone or full-colour!



Description: These 'heat sublimated' aluminium inserts allow for a detailed print Available in white, satin silver, grain silver & mirrored silver in different sizes. These will not fail to impress!

### Flat-bed Printed Nameplates

Available in Satin Silver, Satin Gold & Whitel Printed in full-colour onto Acrylic & Metallex!



Description: These 'flatbed printed' inserts for a detailed and textured surface using the latest technology. Available in the larger size of nameplates .These will not fail to impress!