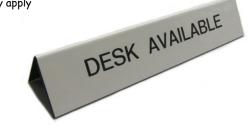

### Aluminium Nameplate Holders Single-sided

Shirley Paul

The above colours are only to serve as a guide and are not necessarily a true representation!

Material Finish options for aluminium holders