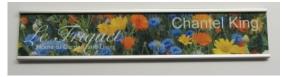

### Printed Aluminium Nameplates

Available in Satin Silver, Satin Gold & White! Print can be in monotone or full-colour!

Description: These 'heat sublimated' aluminium inserts allow for a detailed print Available in white, satin silver, grain silver & mirrored silver in different sizes. These will not fail to impress!

### Flat-bed Printed Nameplates

Available in Satin Silver, Satin Gold & Whitel Printed in full-colour onto Acrylic & Metallex!

Description: These 'flatbed printed' inserts for a detailed and textured surface using the latest technology. Available in the larger size of nameplates .These will not fail to impress!