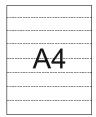

An option is available for specific anodised aluminium holders to be supplied with card inserts in A4 perforated format so that you can generate your own inserts. A clear acetate is also supplied to help stop the card from getting grubby. An outline template can be provided for the inserts in word format to hopefully aid you (some adjustments may be required due to individual printer default settings).