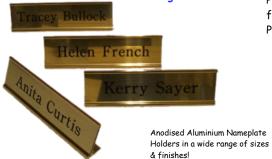

### Aluminium Nameplate Holders Single-sided

Shirley Paul

The above colours are only to serve as a guide and are not necessarily a true representation!

Material Finish options for aluminium holders